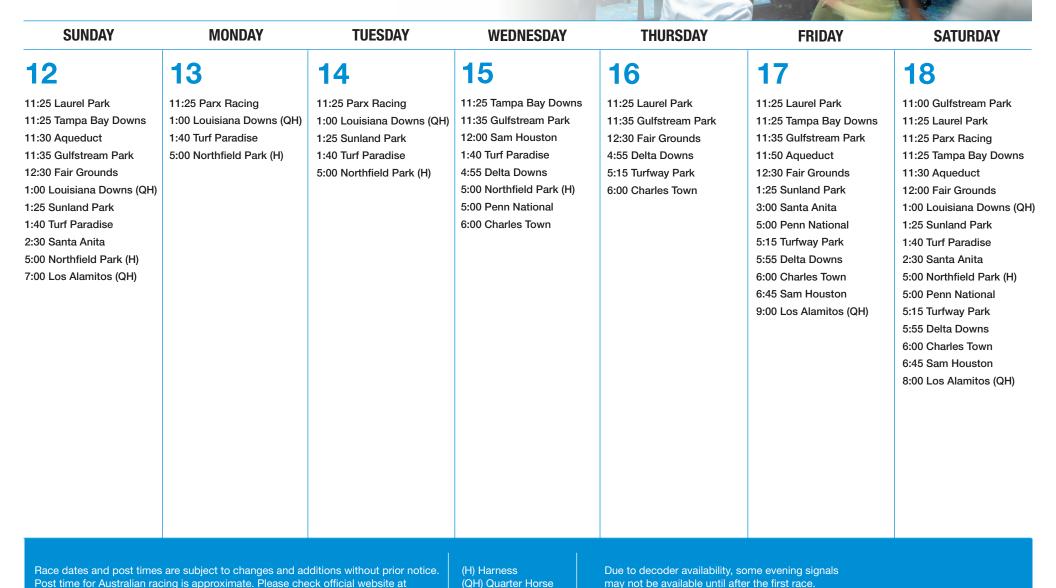

## **JANUARY 2020 SIMULCAST CALENDAR**

SUNDAY 12 - SATURDAY 18

www.AustralianRacing.com for more info.