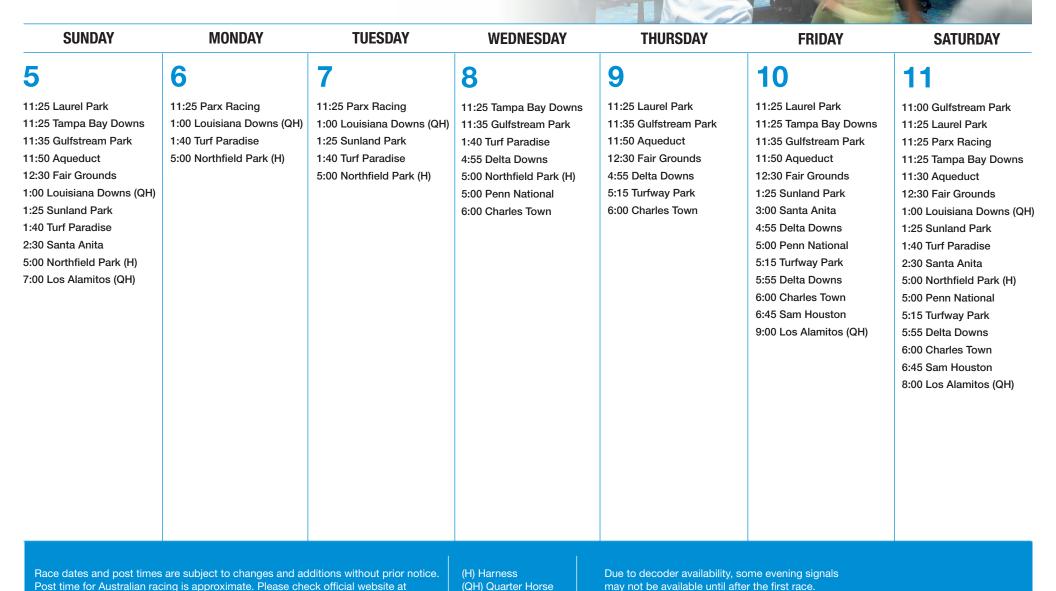

## **JANUARY 2020 SIMULCAST CALENDAR**

SUNDAY 5 - SATURDAY 11

www.AustralianRacing.com for more info.