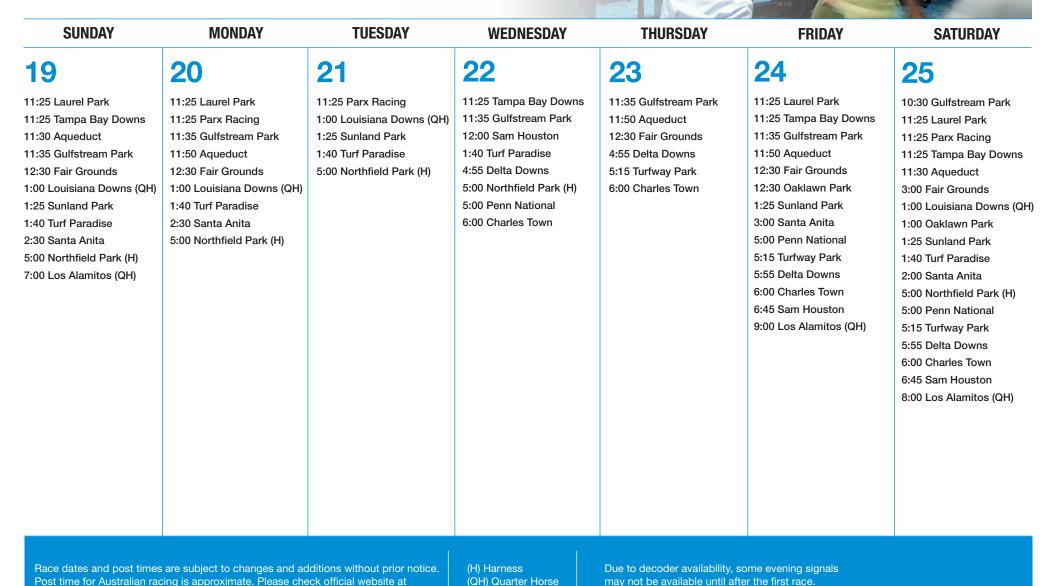

## **JANUARY 2020 SIMULCAST CALENDAR**

SUNDAY 19 - SATURDAY 25

www.AustralianRacing.com for more info.

Race dates and post times are subject to changes and additions without prior notice.

Post time for Australian racing is approximate. Please check official website at