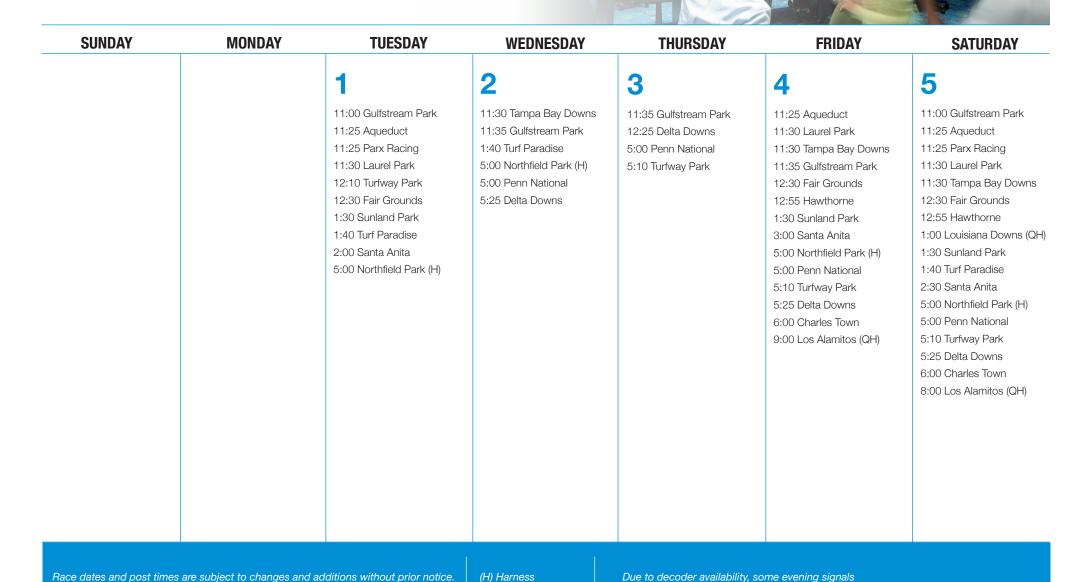

## JANUARY 2019 SIMULCAST CALENDAR

TUESDAY 1 - SATURDAY 5

Post time for Australian racing is approximate. Please check official website at

www.AustralianRacing.com for more info.

(QH) Quarter Horse

may not be available until after the first race.