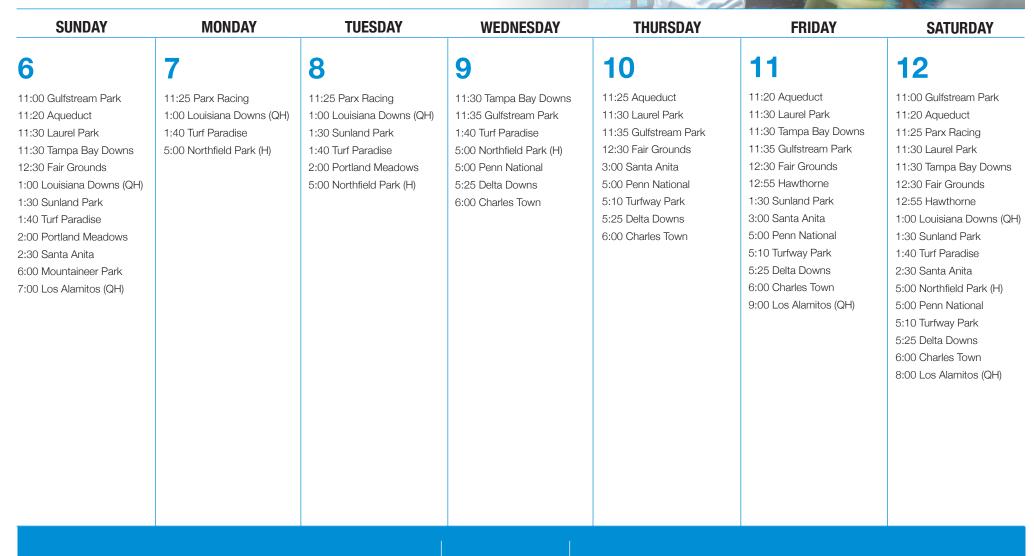

## JANUARY 2019 SIMULCAST CALENDAR

**SUNDAY 6 - SATURDAY 12** 

Race dates and post times are subject to changes and additions without prior notice. Post time for Australian racing is approximate. Please check official website at www.AustralianRacing.com for more info.

(H) Harness (QH) Quarter Horse