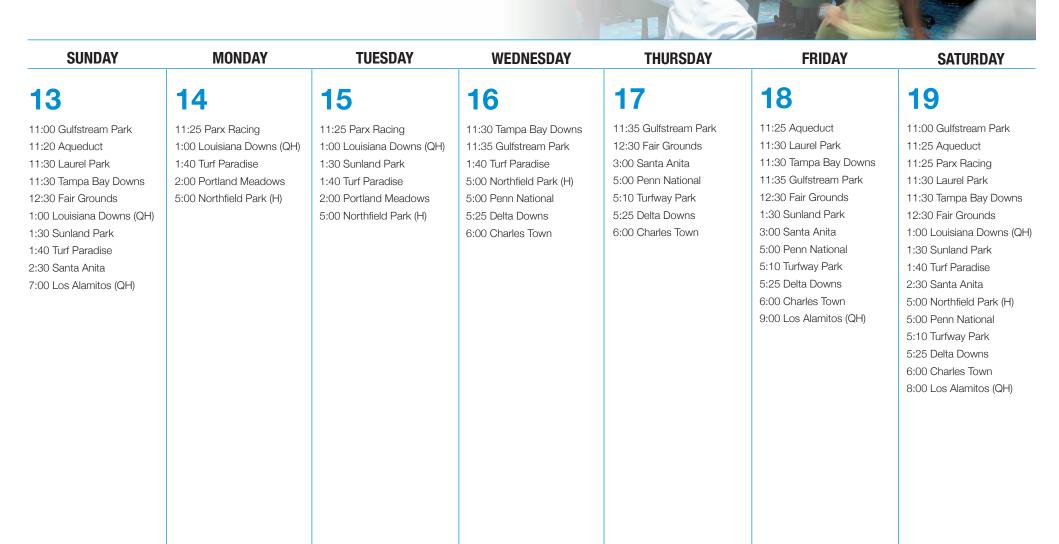

## JANUARY 2019 SIMULCAST CALENDAR

SUNDAY 13 - SATURDAY 19

Race dates and post times are subject to changes and additions without prior notice. Post time for Australian racing is approximate. Please check official website at www.AustralianRacing.com for more info.

(H) Harness (QH) Quarter Horse