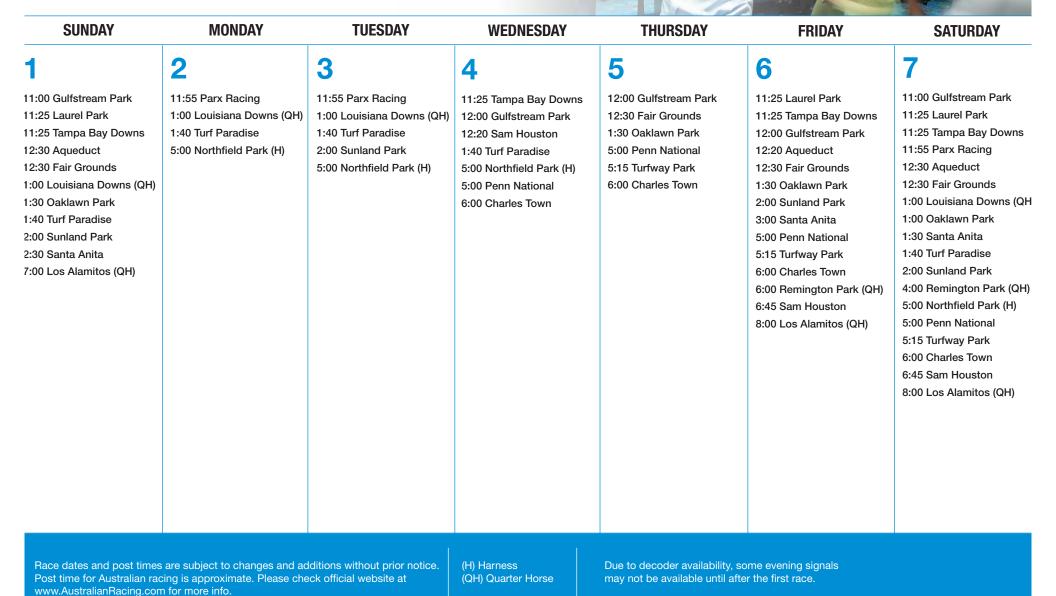

## **MARCH 2020 SIMULCAST CALENDAR**

SUNDAY 1 - SATURDAY 7



## **MARCH 2020 SIMULCAST CALENDAR**

**SUNDAY 8 - SATURDAY 14** 



# **MARCH 2020 SIMULCAST CALENDAR**

SUNDAY 15 - SATURDAY 21



Race dates and post times are subject to changes and additions without prior notice. Post time for Australian racing is approximate. Please check official website at www.AustralianRacing.com for more info.

(H) Harness (QH) Quarter Horse Due to decoder availability, some evening signals may not be available until after the first race.

## **MARCH 2020 SIMULCAST CALENDAR**

SUNDAY 22 - SATURDAY 28

www.AustralianRacing.com for more info.



# **MARCH 2020 SIMULCAST CALENDAR**

SUNDAY 29 - TUESDAY 31

| SUNDAY