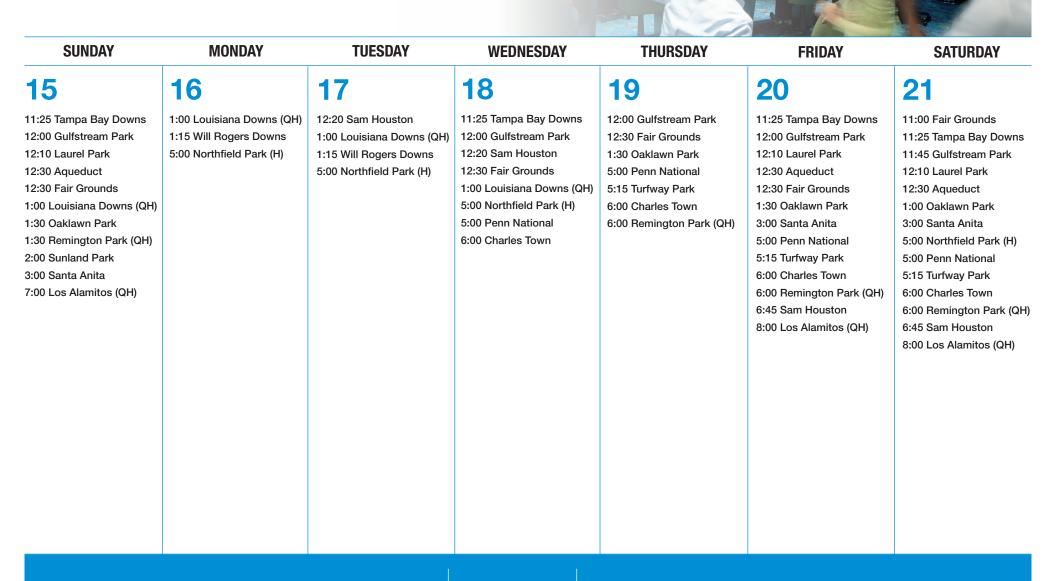

# **MARCH 2020 SIMULCAST CALENDAR**

SUNDAY 15 - SATURDAY 21

Race dates and post times are subject to changes and additions without prior notice. Post time for Australian racing is approximate. Please check official website at www.AustralianRacing.com for more info.

(H) Harness (QH) Quarter Horse Due to decoder availability, some evening signals may not be available until after the first race.