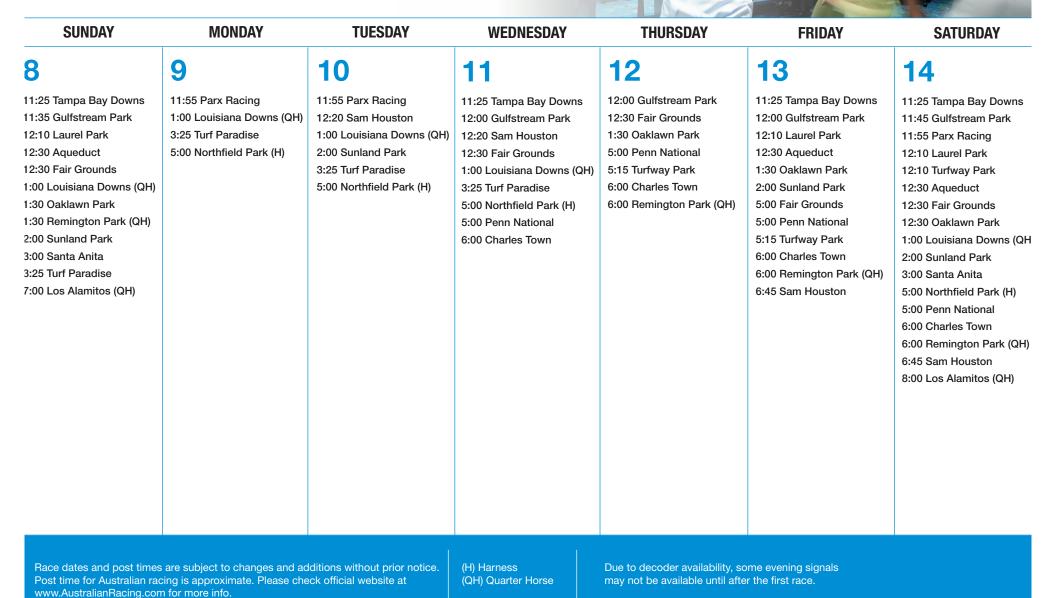

## **MARCH 2020 SIMULCAST CALENDAR**

SUNDAY 1 - SATURDAY 7



## **MARCH 2020 SIMULCAST CALENDAR**

**SUNDAY 8 - SATURDAY 14** 



# **MARCH 2020 SIMULCAST CALENDAR**

SUNDAY 15 - SATURDAY 21



Race dates and post times are subject to changes and additions without prior notice. Post time for Australian racing is approximate. Please check official website at www.AustralianRacing.com for more info.

(H) Harness (QH) Quarter Horse Due to decoder availability, some evening signals may not be available until after the first race.

## **MARCH 2020 SIMULCAST CALENDAR**

SUNDAY 22 - SATURDAY 28

www.AustralianRacing.com for more info.



# **MARCH 2020 SIMULCAST CALENDAR**

SUNDAY 29 - TUESDAY 31

| SUNDAY                                                                                                                                                                             | MONDAY