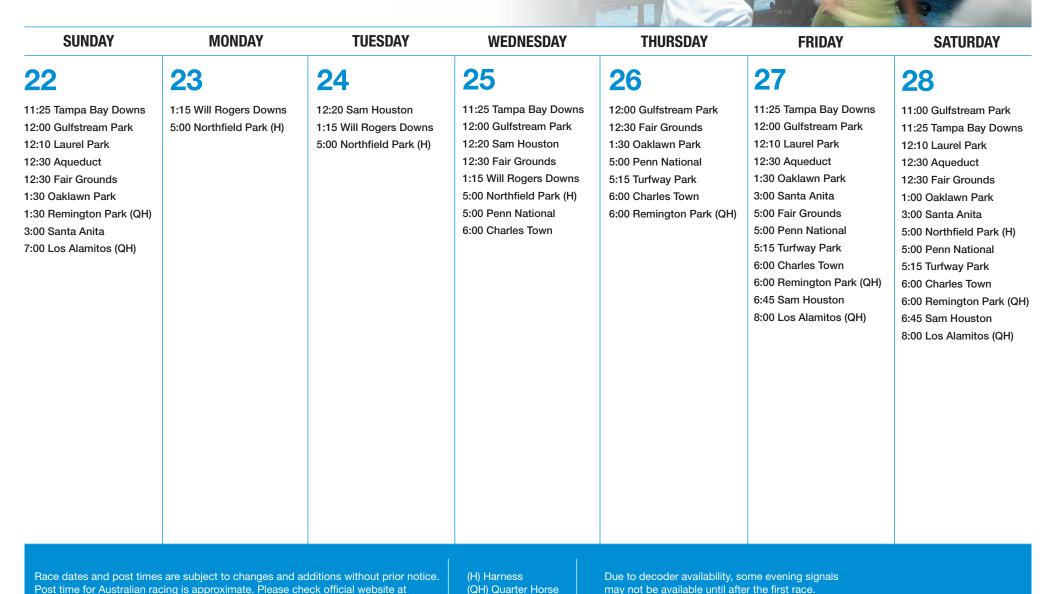

## **MARCH 2020 SIMULCAST CALENDAR**

SUNDAY 22 - SATURDAY 28

www.AustralianRacing.com for more info.

(H) Harness (QH) Quarter Horse Due to decoder availability, some evening signals may not be available until after the first race.